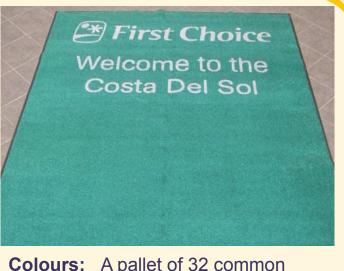

MD9000 Print Prime Logo Mats

Prime logo floor mats are manufactured from high twist Nylon and Nitrile Rubber backed for longevity, they offer an almost infinite design capability for logo floor mats, from single colours or basic logos to intricate pictures.